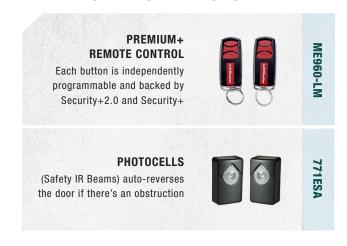

LM5580-2GBSA

# HEAVY-DUTY AC GARAGE DOOR OPENER

Strong & Versatile.

# **KEY FEATURES**

POWERFUL PERFORMANCE
800N Pull Force

**LIFTING POWER** 

Powers Spring Balanced 110Kg Doors



## POWERFUL AND RELIABLE

**POWERFUL MOTOR** THE 5580-2GBSA IS A POWERFUL 800N OPERATOR THAT CAN LIFT DOORS UP TO 110KG

**AUTOMATIC STOP** ADDITIONAL SAFETY WITH AUTOMATIC STOP BY PRESSING A BUTTON DURING FORWARD OR BACKWARD RUN AND OBSTACLE DETECTION

2 YEAR WARRANTY FULL 2 YEAR PRODUCT WARRANTY FOR PEACE OF MIND

### **SECURE**

TIMER-TO-CLOSE AUTOMATICALLY CLOSES THE DOOR AFTER A PRESET AMOUNT OF TIME

SECURITY+ SENDS A NEW CODE WITH EVERY REMOTE CLICK

### **INCLUDED ACCESSORIES**



### **POWERFUL ADD-ONS**





# MASTERFUL ENGINEERING.

#### MOTOR

- Heavy Duty 220-240V AC
- Automatic Thermal Protection
- Permanent Lubrication

#### **POWER**



- 230-240V AC
- 50/60 Hz Voltage
- UL® Listed



### **MECHANICS**



- Steel Chassis and Plastic Cover
- Auto-Force Adjustment for Changing Weather and **Environmental Conditions**
- Electronic Limits for Easy Setup



MAX. DOOR WEIGHT

110kg

## **DIMENSIONS**



- Max. Door Size: 3m High by 5.5m Wide. Max 15m2
- Max Spring Balanced Load: 15Kg
- Headroom Clearance Required: 230mm from Center of Torsion Bar

# SAFETY AND SECURITY.



- Alert-2-Close/Unattended Close Operation<sup>††</sup>
- Emergency/Quick Release
- Ventilation/Pet Opening
- Down Safety Reverse
- Up Safety Stop
- Maintenance Alert System

#### SECURITY+ 2.0®

RADIO CONTROLS

Bearclaw