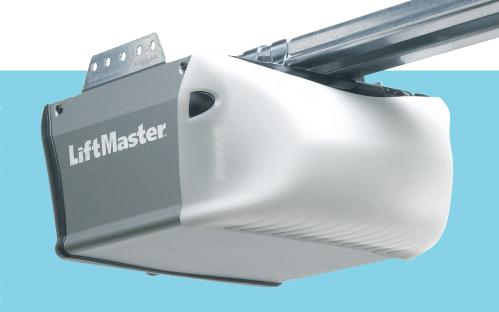

# HEAVY-DUTY AC GARAGE DOOR OPENER

Strong & Versatile.

# **KEY FEATURES**

POWERFUL PERFORMANCE
800N Pull Force

**LIFTING POWER** 

Powers Spring Balanced 110Kg Doors

## POWERFUL AND RELIABLE

**POWERFUL MOTOR** THE 5580-2GBSA IS A POWERFUL 800N OPERATOR THAT CAN LIFT DOORS UP TO 110KG

**AUTOMATIC STOP** ADDITIONAL SAFETY WITH AUTOMATIC STOP BY PRESSING A BUTTON DURING FORWARD OR BACKWARD RUN AND OBSTACLE DETECTION