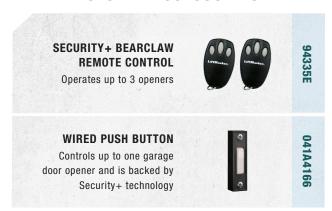

### **INCLUDED ACCESSORIES**

#### SECURITY+ 2.0®

RADIO CONTROLS

Bearclaw Remote Control (94335E)

- Remote Control: 433 MHz

#### CARTONS (1)

CARTON 1: L 51cm x W 25cm x H 30cm

- Garage Door Opener (LM5580-2GBSA)
- 94335E Security+ Bearclaw Remote Control
- 041A4166 Wired Push Button

 $<sup>^{\</sup>dagger\dagger}$  Note: to reduce the risk of injury to persons, only use Alert-2-Close/Unattended Close Operation features when installed with a sectional door